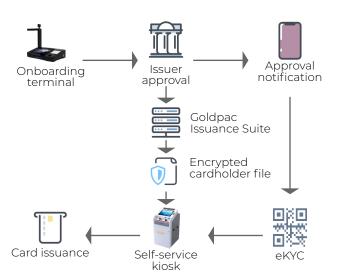

applications
- Can be integrated with the **Goldpac Card Issuance and Dispensing Kiosk (ACE301)** for card issuance
- Integrated with the Goldpac Issuance Suite for personalisation bureau management and remote instant inssuance

## **USER FLOW**

#### **USE CASES**

- · Banks for new payment card onboarding
- Banks allowing customers to make enquiries on their digital wallet balance
- Government social welfare card application, issuance, and other related matters
- Pension insurance application, update, printing of certificate
- Business employment registration, recruitment information enquiry, startup loan application, vocational training information
- Policy enquiries and smart customer service terminal
- Government personal rights record enquiry

#### **Bank Card Issuance Data Flow**



## SST502 SPECIFICATIONS



| Features            | Description                                                                                                                  |
|---------------------|------------------------------------------------------------------------------------------------------------------------------|
| Dimensions          | 380mm (height) x 267mm (depth) x 340 (width)                                                                                 |
| Weight              | 2.8kg                                                                                                                        |
| Basic Configuration | Industrial PC with Windows 10, multi-touch screen, camera, microphone, ID card reader, fingerprint scanner, document scanner |

#### **About G