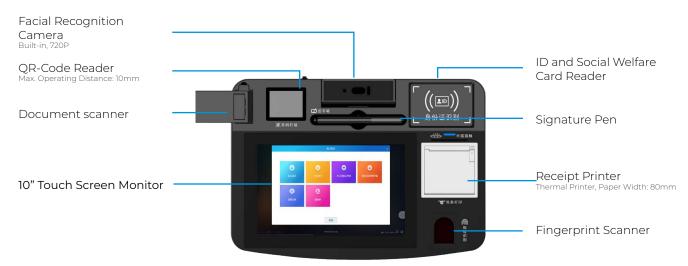

# SMART ONBOARDING TERMINAL

Model: SST502

The smart onboarding terminal is an Android-based multimedia interactive terminal that collects and consolidates data for registration and onboarding purposes.

SST502 integrates functions of facial recognition, high resolution A4 document scanner, electronic signature pad, ID card reader, fingerprint scanner, and audio and video recording.

## **TERMINAL FEATURES**

- **Government tasks handling:** social security card related applications, payments, certifications, and inquiry service
- Bank payment card application and onboarding; account and digital wallet enquiries
- Employment training services, professional appraisal work handling
- Business data collection: document scanning, fingerprint scanning, live facial recognition, barcode and QR code scanning
- **Connectivity:** Supports network-to-network interface, Wi-Fi, mobile networks, bluetooth and other communication methods to meet a wide range of uses and applications
- Can be integrated with the **Goldpac Card Issuance and Dispensing Kiosk (ACE301)** for card issuance
- Integrated with the Goldpac Issuance Suite for personalisation bureau management and remote instant inssuance