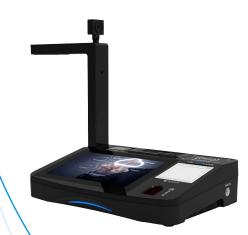

# SMART ONBOARDING TERMINAL

Model: SST502

The smart onboarding terminal is an Android-based multimedia interactive terminal that collects and consolidates data for registration and onboarding purposes.

SST502 integrates functions of facial recognition, high resolution A4 document scanner, electronic signature pad, ID card reader, fingerprint scanner, and audio and video recording.

Portable and light-weight, suitable for counters and desktops of human resources and government services staff, as well as banks.

## SST502 SPECIFICATIONS

| Features            | Description                                                                                                                  |
|---------------------|------------------------------------------------------------------------------------------------------------------------------|
| Dimensions          | 380mm (height) x 267mm (depth) x 340 (width)                                                                                 |
| Weight              | 2.8kg                                                                                                                        |
| Basic Configuration | Industrial PC with Windows 10, multi-touch screen, camera, microphone, ID card reader, fingerprint scanner, document scanner |