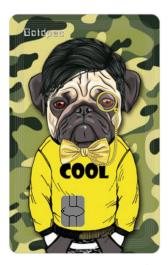

# Layered Transparency / Tactile Ink

A sophisticated combination of fresnel lens (left eye), metal monocle and chain decals, tactile inked ears and mouth are completed with a Gemstar processed bowtie.