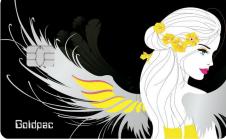

Thermocolor Ink / Hot Stamp

The flowing hair in this artwork features thermally/variable color ink. Cosmos-themed decorations and red and silver hot stamped planet details add drama.

**Engraving** 

The character's delicately engraved lips and yellow winglets produce a lovely contrast to the textures created by the tactile inked wing outline.