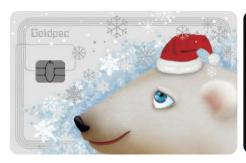

#### 3M Transparency / Rainbow Metal Decal

A stunning transparent multi-layered image with textile inked cap, nose and mouth, fresnel lens eyes, metal snowflake decals and double-sided rainbow metal logo decal.