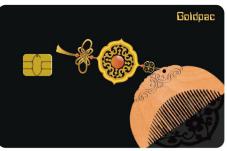

# Woodgrain / Metal Decal / Fresnel

An exquisite combination of wood grain on the comb, sanded gold metal pendent decal and fresnel lens (pearl) effects create this tasteful and luxurious example.