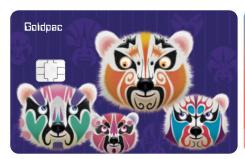

### **Lenticular Animation**

Bring popular brand characters to life with this delightfully entertaining animation effect. Open up endless branding opportunities with this fun and dynamic feature.