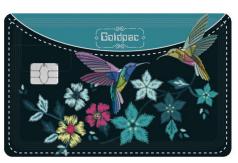

### **Embroidery**

This design combines sanded metal flower decals and 4C process prints, lavish varnish bird prints, and a delicate embroidery crescent to create a beautiful piece of artwork.