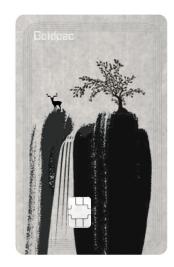

## Silk

An exquisite design that shows off the intricacy of the silk fabric. The metal needle decal and the silk screened and varnished stitches truly enhance the overall effect.

**Chinese Art Paper** 

Recreate the splendor of fine Chinese art. The majestic deer is hot stamped onto the scenic depiction and laid over a superb Chinese art paper effect background.