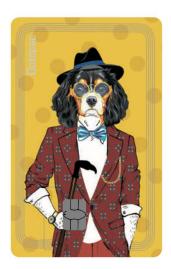

# Layered Transparency / Tactile Ink

A sophisticated combination of fresnel lens (left eye), metal monocle and chain decals, tactile inked ears and mouth are completed with a Gemstar processed bowtie.