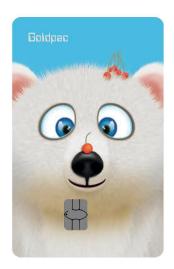

#### Thermography / Fresnel Lens / Color PVC

Complement charming and fun designs with 3D printed textured cherries, eyes, fresnel lens (blue eyes), and vibrant background colors.