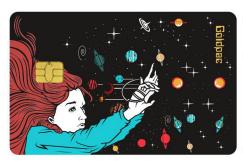

Thermocolor Ink / Hot Stamp

The flowing hair in this artwork features thermally/variable color ink. Cosmos-themed decorations and red and silver hot stamped planet details add drama.

**Engraving** 

The character's delicately engraved lips and yellow winglets produce a lovely contrast to the textures created by the tactile inked wing outline.