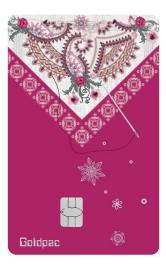

## Silk

An exquisite design that shows off the intricacy of the silk fabric. The metal needle decal and the silk screened and varnished stitches truly enhance the overall effect.

**Chinese Art Paper** 

Recreate the splendor of fine Chinese art. The majestic deer is hot stamped onto the scenic depiction and laid over a superb Chinese art paper effect background.