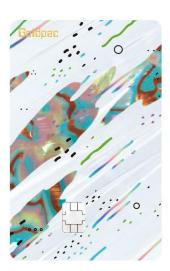

#### Nacre / Hot Stamp

Capture the iridescence unique to mother of pearl. Enhancing the already magnificent effect are black and green hot stamped, and varnished details.