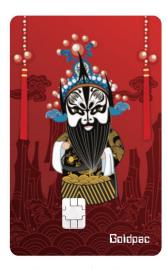

Thermocolor Ink / Hot Stamp

The flowing hair in this artwork features thermally/variable color ink. Cosmos-themed decorations and red and silver hot stamped planet details add drama.

**Engraving** 

The character's delicately engraved lips and yellow winglets produce a lovely contrast to the textures created by the tactile inked wing outline.