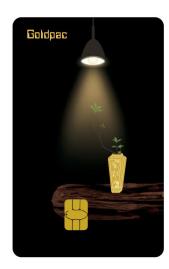

# Diffused LED / Metal Decal

When lit, the embedded LED appears to bathe the scene in a gentle glow. The varnished leaves and metal vase decal complete this stylistic effect.