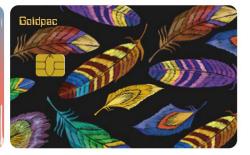

## **Black Foil / Metal Decal**

Futuristic-looking beveled edges add an This striking design is distinctive for the contrast created between the black foil background and combination of pearlescent print and metal feather decal.