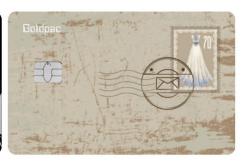

# Woodgrain / Metal Decal / Fresnel

An exquisite combination of wood grain on the comb, sanded gold metal pendent decal and fresnel lens (pearl) effects create this tasteful and luxurious example.